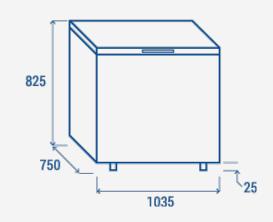

## **TECHNICAL SPECIFICATIONS**

| Capacity                         | 304 L         |
|----------------------------------|---------------|
| Temperature                      | +10° ~ -20°C  |
| Consumption                      | 0.783 kWh/24h |
| Rated Power                      | 84 W          |
| Noise level                      | 48 dB(A)      |
| Net Weight                       | 44 Kg         |
| Gross Weight                     | 48 Kg         |
| External Dimensions (WxDxH mm)   | 1035x750x850  |
| Internal Dimensions (WxDxH mm)   | 890x530x665   |
| Packaging dimensions (WxDxH mm)  | 1080x780x880  |
| Loading quantities 20'/40'/40'HQ | 32/66/98      |
|                                  |               |

#### **PRODUCT DIMENSIONS**