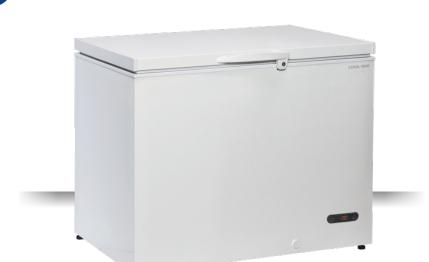

# FREEZER | Chestcooler

CHEST COOLER ▶ STANDARD TOP

## **GENERAL FEATURES**

| 300 Lt. Chest cooler with standard top                         | • |
|----------------------------------------------------------------|---|
| White coated steel for external, embossed aluminium internally | • |
| Static Cooling                                                 | • |
| Manual Defrost                                                 | • |
| Defrost water drain                                            | • |
| Foaming Agent Cyclopentane (70mm per side)                     | • |
| Removable Gasket                                               | • |
| Interior LED light                                             | • |
| Handle with lock                                               | • |
| Digital Thermostat                                             | • |
| Basket included (N.2 Pcs)                                      | • |
| N.4 Adjustable feet                                            | • |
| Energy efficiency class: E                                     | • |

## **TECHNICAL SPECIFICATIONS**

| Capacity                         | 304 L         |
|----------------------------------|---------------|
| Temperature                      | +10° ~ -20°C  |
| Consumption                      | 0.783 kWh/24h |
| Rated Power                      | 84 W          |
| Noise level                      | 48 dB(A)      |
| Net Weight                       | 44 Kg         |
| Gross Weight                     | 48 Kg         |
| External Dimensions (WxDxH mm)   | 1035x750x850  |
| Internal Dimensions (WxDxH mm)   | 890x530x665   |
| Packaging dimensions (WxDxH mm)  | 1080x780x880  |
| Loading quantities 20'/40'/40'HQ | 32/66/98      |
|                                  |               |