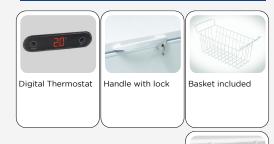

## **GENERAL FEATURES**

| 300 Lt. Chest cooler with standard top                         | • |
|----------------------------------------------------------------|---|
| White coated steel for external, embossed aluminium internally | • |
| Static Cooling                                                 | • |
| Manual Defrost                                                 | • |
| Defrost water drain                                            | • |
| Foaming Agent Cyclopentane (70mm per side)                     | • |
| Removable Gasket                                               | • |
| Interior LED light                                             | • |
| Handle with lock                                               | • |
| Digital Thermostat                                             | • |
| Basket included (N.2 Pcs)                                      | • |
| N.4 Adjustable feet                                            | • |
| Energy efficiency class: E                                     | • |

#### **DETAILS**